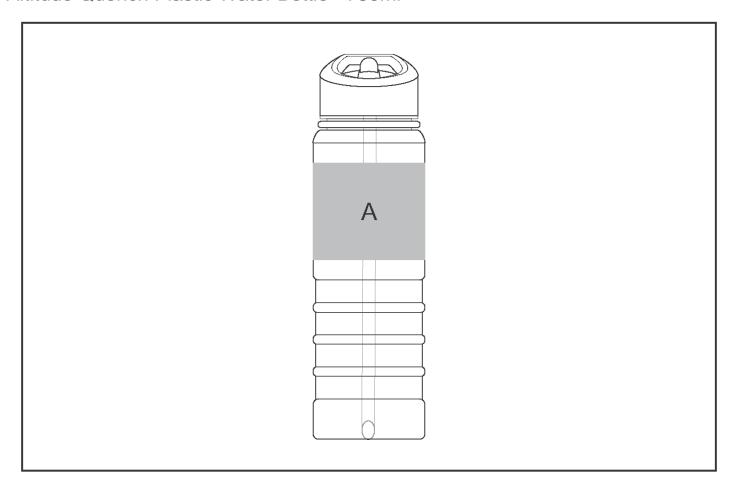

## **DW-6607**

Altitude Quench Plastic Water Bottle - 750ml

## **Branding Options:**

| Position | Branding Method (Branding Code) | No. of Colours | Dimension              |
|----------|---------------------------------|----------------|------------------------|
| А        | Screen Wrap (SW)                | 1 Colour       | 200mm wide x 55mm high |
| А        | Pad Printing (PB)               | 4 Colours      | 33mm wide x 60mm high  |
| А        | Digital Print Drinkware (DP-C)  | Full Colour    | 100mm wide x 76mm high |
| А        | Digital Print Drinkware (DP-D)  | Full Colour    | 234mm wide x 76mm high |